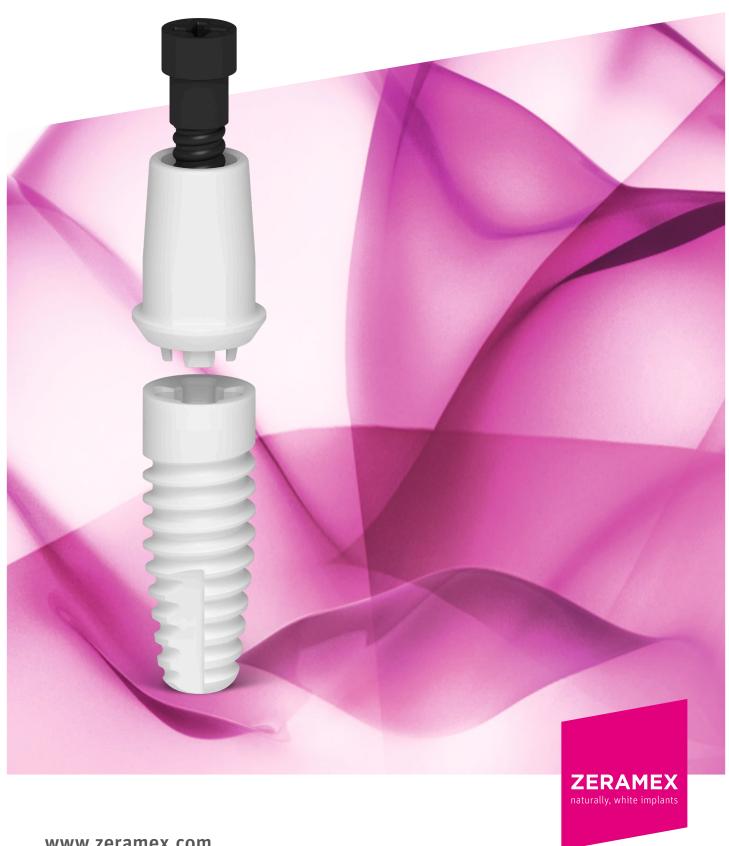

# **Zeramex XT** Zeramex Digital Solutions

| Zeramex Digital Solutions*                                                                                                                                                                                                                                                                                                                                                                                                                                                                                                                                                                                                                                                                                                                                                                                                                                                                                                                                                                                                                                                                                                                                                                                                                                                                                                                                                                                                                                                                                                                                                                                                                                                                                                                                                                                                                                                                                                                                                                                                                                                                                                     | Art. No. | Name                                                                                                     | Material                         |  |
|--------------------------------------------------------------------------------------------------------------------------------------------------------------------------------------------------------------------------------------------------------------------------------------------------------------------------------------------------------------------------------------------------------------------------------------------------------------------------------------------------------------------------------------------------------------------------------------------------------------------------------------------------------------------------------------------------------------------------------------------------------------------------------------------------------------------------------------------------------------------------------------------------------------------------------------------------------------------------------------------------------------------------------------------------------------------------------------------------------------------------------------------------------------------------------------------------------------------------------------------------------------------------------------------------------------------------------------------------------------------------------------------------------------------------------------------------------------------------------------------------------------------------------------------------------------------------------------------------------------------------------------------------------------------------------------------------------------------------------------------------------------------------------------------------------------------------------------------------------------------------------------------------------------------------------------------------------------------------------------------------------------------------------------------------------------------------------------------------------------------------------|----------|----------------------------------------------------------------------------------------------------------|----------------------------------|--|
| igotimes                                                                                                                                                                                                                                                                                                                                                                                                                                                                                                                                                                                                                                                                                                                                                                                                                                                                                                                                                                                                                                                                                                                                                                                                                                                                                                                                                                                                                                                                                                                                                                                                                                                                                                                                                                                                                                                                                                                                                                                                                                                                                                                       | SB15551  | Customized Abutment SB (incl. Vicarbo screw)                                                             | ZrO <sub>2</sub> -TZP<br>Vicarbo |  |
| Variation of the Control of the Cont | SB15552  | Customized zirconia crown for Zerabase <u>without</u> screw hole (unglazed & excl. Zerabase Abutment) SB | - ZrO <sub>2</sub> -TZP          |  |
|                                                                                                                                                                                                                                                                                                                                                                                                                                                                                                                                                                                                                                                                                                                                                                                                                                                                                                                                                                                                                                                                                                                                                                                                                                                                                                                                                                                                                                                                                                                                                                                                                                                                                                                                                                                                                                                                                                                                                                                                                                                                                                                                | SB15553  | Customized zirconia crown for Zerabase with screw hole (unglazed & excl. Zerabase Abutment) SB           |                                  |  |
|                                                                                                                                                                                                                                                                                                                                                                                                                                                                                                                                                                                                                                                                                                                                                                                                                                                                                                                                                                                                                                                                                                                                                                                                                                                                                                                                                                                                                                                                                                                                                                                                                                                                                                                                                                                                                                                                                                                                                                                                                                                                                                                                | SB15554  | Customized zirconia Gingivaformer SB (incl. Vicarbo screw)                                               | ZrO₂-TZP<br>Vicarbo              |  |
|                                                                                                                                                                                                                                                                                                                                                                                                                                                                                                                                                                                                                                                                                                                                                                                                                                                                                                                                                                                                                                                                                                                                                                                                                                                                                                                                                                                                                                                                                                                                                                                                                                                                                                                                                                                                                                                                                                                                                                                                                                                                                                                                | SB15560  | Monolithic crown SB (incl. Vicarbo screw)                                                                |                                  |  |
|                                                                                                                                                                                                                                                                                                                                                                                                                                                                                                                                                                                                                                                                                                                                                                                                                                                                                                                                                                                                                                                                                                                                                                                                                                                                                                                                                                                                                                                                                                                                                                                                                                                                                                                                                                                                                                                                                                                                                                                                                                                                                                                                | SB15561  | 2 monolithic crowns splinted SB (incl. Vicarbo screw)                                                    |                                  |  |
| 933                                                                                                                                                                                                                                                                                                                                                                                                                                                                                                                                                                                                                                                                                                                                                                                                                                                                                                                                                                                                                                                                                                                                                                                                                                                                                                                                                                                                                                                                                                                                                                                                                                                                                                                                                                                                                                                                                                                                                                                                                                                                                                                            | SB15565  | Monolithic bridge 3-unit SB (incl. Vicarbo screw)                                                        |                                  |  |
| 000                                                                                                                                                                                                                                                                                                                                                                                                                                                                                                                                                                                                                                                                                                                                                                                                                                                                                                                                                                                                                                                                                                                                                                                                                                                                                                                                                                                                                                                                                                                                                                                                                                                                                                                                                                                                                                                                                                                                                                                                                                                                                                                            | SB15566  | Monolithic bridge 3-unit SB (incl. Vicarbo screw) cutback                                                | ZrO <sub>2</sub> -TZP<br>Vicarbo |  |
|                                                                                                                                                                                                                                                                                                                                                                                                                                                                                                                                                                                                                                                                                                                                                                                                                                                                                                                                                                                                                                                                                                                                                                                                                                                                                                                                                                                                                                                                                                                                                                                                                                                                                                                                                                                                                                                                                                                                                                                                                                                                                                                                | SB15590  | Package customized: Zirconia Gingivaformer & Abutment SB (incl. Vicarbo screw)                           |                                  |  |
|                                                                                                                                                                                                                                                                                                                                                                                                                                                                                                                                                                                                                                                                                                                                                                                                                                                                                                                                                                                                                                                                                                                                                                                                                                                                                                                                                                                                                                                                                                                                                                                                                                                                                                                                                                                                                                                                                                                                                                                                                                                                                                                                | SB15591  | Package Monolithic: Zirconia Gingivaformer & crown SB (incl. Vicarbo screw)                              |                                  |  |
| <u>y</u>                                                                                                                                                                                                                                                                                                                                                                                                                                                                                                                                                                                                                                                                                                                                                                                                                                                                                                                                                                                                                                                                                                                                                                                                                                                                                                                                                                                                                                                                                                                                                                                                                                                                                                                                                                                                                                                                                                                                                                                                                                                                                                                       | RB16551  | Customized Abutment RB (incl. Vicarbo screw)                                                             |                                  |  |